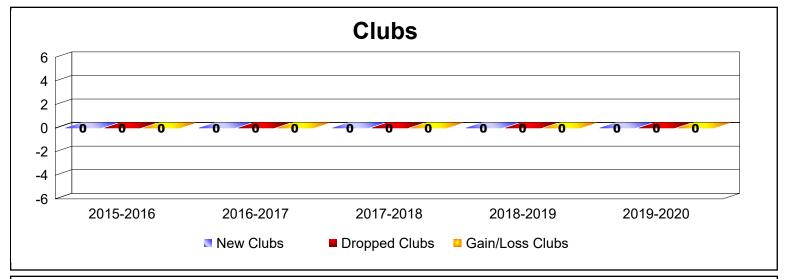

MBR0065 Page 1 of 3 7/7/2020 3:43:18AM

| Year      | New<br>Clubs | Dropped<br>Clubs | Gain/<br>Loss<br>Clubs | New<br>Members | Charter<br>Members | Reinstate<br>Members | Transfer<br>Members | Total<br>Member<br>Added | Total<br>Members<br>Dropped | Gain/<br>Loss<br>Members |
|-----------|--------------|------------------|------------------------|----------------|--------------------|----------------------|---------------------|--------------------------|-----------------------------|--------------------------|
| 2015-2016 | 0            | 0                | 0                      | 19             | 0                  | 0                    | 0                   | 19                       | -5                          | 14                       |
| 2016-2017 | 0            | 0                | 0                      | 16             | 0                  | 1                    | 0                   | 17                       | -10                         | 7                        |
| 2017-2018 | 0            | 0                | 0                      | 10             | 0                  | 0                    | 0                   | 10                       | -8                          | 2                        |
| 2018-2019 | 0            | 0                | 0                      | 11             | 0                  | 0                    | 1                   | 12                       | -5                          | 7                        |
| 2019-2020 | 0            | 0                | 0                      | 10             | 0                  | 0                    | 0                   | 10                       | -4                          | 6                        |
| Average   | 0            | 0                | 0                      | 13             | 0                  | 0                    | 0                   | 14                       | -6                          | 7                        |