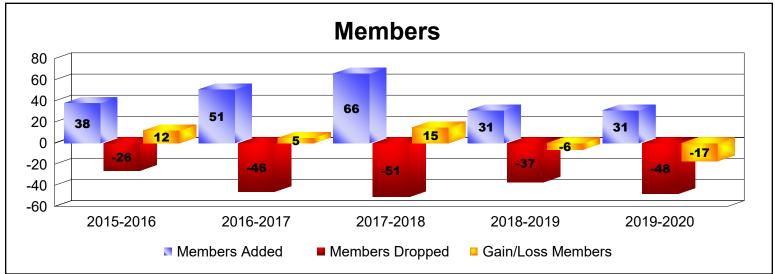

| Year      | New<br>Clubs | Dropped<br>Clubs | Gain/<br>Loss<br>Clubs | New<br>Members | Charter<br>Members | Reinstate<br>Members | Transfer<br>Members | Total<br>Member<br>Added | Total<br>Members<br>Dropped | Gain/<br>Loss<br>Members |
|-----------|--------------|------------------|------------------------|----------------|--------------------|----------------------|---------------------|--------------------------|-----------------------------|--------------------------|
| 2015-2016 | 0            | 0                | 0                      | 38             | 0                  | 0                    | 0                   | 38                       | -26                         | 12                       |
| 2016-2017 | 0            | 0                | 0                      | 46             | 0                  | 4                    | 1                   | 51                       | -46                         | 5                        |
| 2017-2018 | 0            | 0                | 0                      | 50             | 1                  | 14                   | 1                   | 66                       | -51                         | 15                       |
| 2018-2019 | 0            | 0                | 0                      | 28             | 0                  | 0                    | 3                   | 31                       | -37                         | -6                       |
| 2019-2020 | 0            | 0                | 0                      | 31             | 0                  | 0                    | 0                   | 31                       | -48                         | -17                      |
| Average   | 0            | 0                | 0                      | 39             | 0                  | 4                    | 1                   | 43                       | -42                         | 2                        |