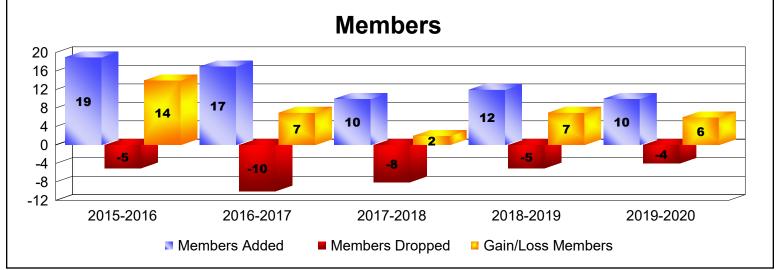

MBR0065 Page 1 of 3 7/7/2020 3:43:18AM

| Year      | New<br>Clubs | Dropped<br>Clubs | Gain/<br>Loss<br>Clubs | New<br>Members | Charter<br>Members | Reinstate<br>Members | Transfer<br>Members | Total<br>Member<br>Added | Total<br>Members<br>Dropped | Gain/<br>Loss<br>Members |
|-----------|--------------|------------------|------------------------|----------------|--------------------|----------------------|---------------------|--------------------------|-----------------------------|--------------------------|
| 2015-2016 | 0            | 0                | 0                      | 19             | 0                  | 0                    | 0                   | 19                       | -5                          | 14                       |
| 2016-2017 | 0            | 0                | 0                      | 16             | 0                  | 1                    | 0                   | 17                       | -10                         | 7                        |
| 2017-2018 | 0            | 0                | 0                      | 10             | 0                  | 0                    | 0                   | 10                       | -8                          | 2                        |
| 2018-2019 | 0            | 0                | 0                      | 11             | 0                  | 0                    | 1                   | 12                       | -5                          | 7                        |
| 2019-2020 | 0            | 0                | 0                      | 10             | 0                  | 0                    | 0                   | 10                       | -4                          | 6                        |
| Average   | 0            | 0                | 0                      | 13             | 0                  | 0                    | 0                   | 14                       | -6                          | 7                        |