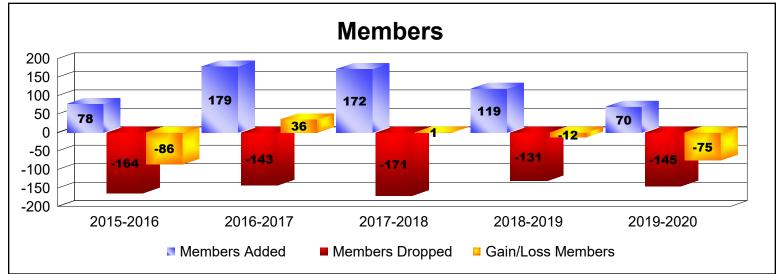

| Year      | New<br>Clubs | Dropped<br>Clubs | Gain/<br>Loss<br>Clubs | New<br>Members | Charter<br>Members | Reinstate<br>Members | Transfer<br>Members | Total<br>Member<br>Added | Total<br>Members<br>Dropped | Gain/<br>Loss<br>Members |
|-----------|--------------|------------------|------------------------|----------------|--------------------|----------------------|---------------------|--------------------------|-----------------------------|--------------------------|
| 2015-2016 | 0            | -2               | -2                     | 68             | 0                  | 7                    | 3                   | 78                       | -164                        | -86                      |
| 2016-2017 | 1            | 0                | 1                      | 130            | 25                 | 10                   | 14                  | 179                      | -143                        | 36                       |
| 2017-2018 | 1            | 0                | 1                      | 125            | 24                 | 17                   | 6                   | 172                      | -171                        | 1                        |
| 2018-2019 | 0            | -1               | -1                     | 106            | 0                  | 6                    | 7                   | 119                      | -131                        | -12                      |
| 2019-2020 | 0            | 0                | 0                      | 54             | 1                  | 4                    | 11                  | 70                       | -145                        | -75                      |
| Average   | 0            | -1               | 0                      | 97             | 10                 | 9                    | 8                   | 124                      | -151                        | -27                      |