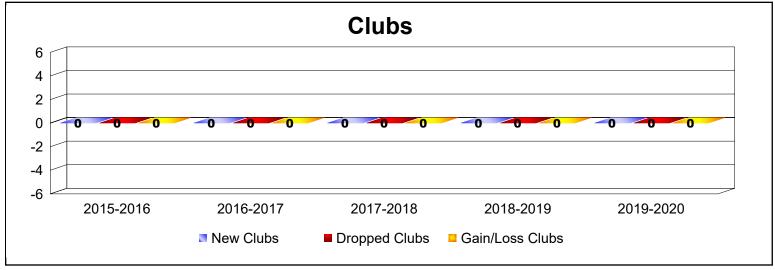

| Year      | New<br>Clubs | Dropped<br>Clubs | Gain/<br>Loss<br>Clubs | New<br>Members | Charter<br>Members | Reinstate<br>Members | Transfer<br>Members | Total<br>Member<br>Added | Total<br>Members<br>Dropped | Gain/<br>Loss<br>Members |
|-----------|--------------|------------------|------------------------|----------------|--------------------|----------------------|---------------------|--------------------------|-----------------------------|--------------------------|
| 2015-2016 | 0            | 0                | 0                      | 38             | 0                  | 0                    | 0                   | 38                       | -26                         | 12                       |
| 2016-2017 | 0            | 0                | 0                      | 46             | 0                  | 4                    | 1                   | 51                       | -46                         | 5                        |
| 2017-2018 | 0            | 0                | 0                      | 50             | 1                  | 14                   | 1                   | 66                       | -51                         | 15                       |
| 2018-2019 | 0            | 0                | 0                      | 28             | 0                  | 0                    | 3                   | 31                       | -37                         | -6                       |
| 2019-2020 | 0            | 0                | 0                      | 31             | 0                  | 0                    | 0                   | 31                       | -48                         | -17                      |
| Average   | 0            | 0                | 0                      | 39             | 0                  | 4                    | 1                   | 43                       | -42                         | 2                        |