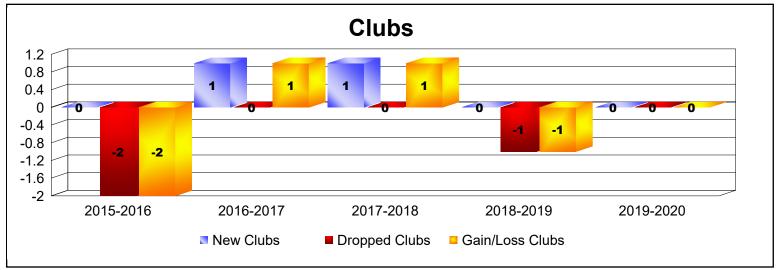

| Year      | New<br>Clubs | Dropped<br>Clubs | Gain/<br>Loss<br>Clubs | New<br>Members | Charter<br>Members | Reinstate<br>Members | Transfer<br>Members | Total<br>Member<br>Added | Total<br>Members<br>Dropped | Gain/<br>Loss<br>Members |
|-----------|--------------|------------------|------------------------|----------------|--------------------|----------------------|---------------------|--------------------------|-----------------------------|--------------------------|
| 2015-2016 | 0            | -2               | -2                     | 68             | 0                  | 7                    | 3                   | 78                       | -164                        | -86                      |
| 2016-2017 | 1            | 0                | 1                      | 130            | 25                 | 10                   | 14                  | 179                      | -143                        | 36                       |
| 2017-2018 | 1            | 0                | 1                      | 125            | 24                 | 17                   | 6                   | 172                      | -171                        | 1                        |
| 2018-2019 | 0            | -1               | -1                     | 106            | 0                  | 6                    | 7                   | 119                      | -131                        | -12                      |
| 2019-2020 | 0            | 0                | 0                      | 54             | 1                  | 4                    | 11                  | 70                       | -145                        | -75                      |
| Average   | 0            | -1               | 0                      | 97             | 10                 | 9                    | 8                   | 124                      | -151                        | -27                      |